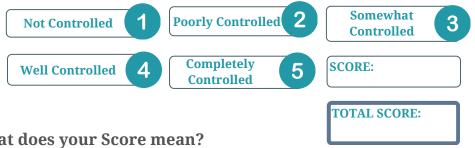

## ASTHMA CONTROL TEST

Step 1: Read each question carefully, Circle your score and write it in the box.

Step 2: Add up each of your five scores to get your total asthma control test score.

Step 3: Use the score guide to learn how well you are controlling you asthma.

1. During the last 4 weeks, how much of the time has your asthma kept you from getting as much done at work, school or home?

2. During the last 4 weeks, how often have you had shortness of breath?

3. During the last 4 weeks, how often have your asthma symptoms (wheezing, coughing, shortness of breath, chest tightness or pain) woken you up at night or earlier than usual in the morning?

4. During the last 4 weeks, how often have you used your rescue inhaler or nebuliser medication (such as Salbutamol)?

5. How would you rate your asthma control during the last 4 weeks?