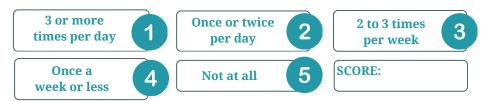

4. During the last 4 weeks, how often have you used your rescue inhaler or nebuliser medication (such as Salbutamol)?

5. How would you rate your asthma control during the last 4 weeks?