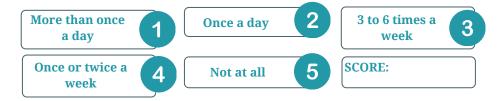

1. During the last 4 weeks, how much of the time has your asthma kept you from getting as much done at work, school or home?

2. During the last 4 weeks, how often have you had shortness of breath?

3. During the last 4 weeks, how often have your asthma symptoms (wheezing, coughing, shortness of breath, chest tightness or pain) woken you up at night or earlier than usual in the morning?