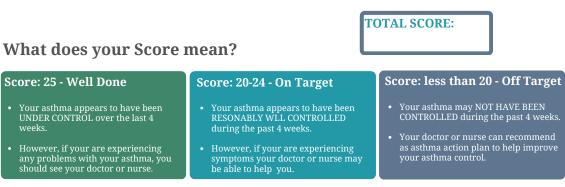

## ASTHMA CONTROL TEST

Step 1: Read each question carefully, Circle your score and write it in the box.

Step 2: Add up each of your five scores to get your total asthma control test score.

Step 3: Use the score guide to learn how well you are controlling you asthma.