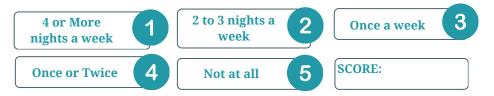

1. During the last 4 weeks, how much of the time has your asthma kept you from getting as much done at work, school or home?

2. During the last 4 weeks, how often have you had shortness of breath?

3. During the last 4 weeks, how often have your asthma symptoms (wheezing, coughing, shortness of breath, chest tightness or pain) woken you up at night or earlier than usual in the morning?