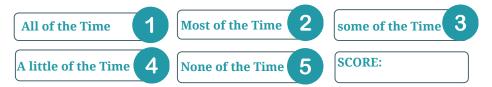

1. During the last 4 weeks, how much of the time has your asthma kept you from getting as much done at work, school or home?

2. During the last 4 weeks, how often have you had shortness of breath?

3. During the last 4 weeks, how often have your asthma symptoms (wheezing, coughing, shortness of breath, chest tightness or pain) woken you up at night or earlier than usual in the morning?